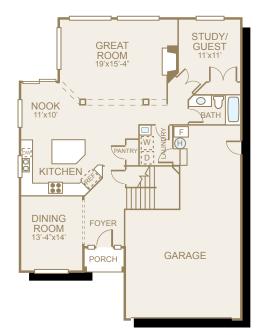

# **CHELSEA**© Dual Master Suite Option



# Sq Ft:2,840Bedrooms:4Bathrooms:4Garage:3 car

In a continuous effort to improve its products, Norris Homes reserves the right at its sole discretion to make changes to maps, plans, specifications, materials, features and colors without notice. All marketing materials are examples, are not to scale and not deemed a warranty of any kind. Square footages are approximate. Specifications may vary amongst home collections and models. Prices and availability subject to change without notice. As of 9/29/2008.



## MAIN FLOOR



### **UPPER FLOOR**

### **FEATURE HIGHLIGHTS**

- Large base molding and crown molding in all formal areas
- Exposed aggregate patio, deck if grade does not allow patio
- 30 year architectural composition roofing
- Complementing hardwood floors

Where Dreams Are Built

- Wood wrapped windows
- Shadow box with wainscot
- Rounded corners throughout
- Recessed can lighting in many rooms

Ο

ORRIS

Μ

E

• 7 phone and 7 cable jacks

- All interior doors painted 6 panel masonite, glass in pantry door in kitchen
- Raised arch panel cabinets
- Pre-plumbed for central vacuum system
- Pre-wired for security system and garage door opener(s)

### norrishomesinc.com