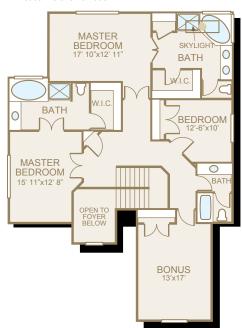

# **CHELSEA**© Dual Master Suite Option



# Sq Ft:2,840Bedrooms:4Bathrooms:4Garage:3 car

In a continuous effort to improve its products, Norris Homes reserves the right at its sole discretion to make changes to maps, plans, specifications, materials, features and colors without notice. All marketing materials are examples, are not to scale and not deemed a warranty of any kind. Square footages are approximate. Specifications may vary amongst home collections and models. Prices and availability subject to change without notice. As of 9/29/2008.



## MAIN FLOOR



### **UPPER FLOOR**

### **FEATURE HIGHLIGHTS**

- Large base molding and crown molding in all formal areas
- Exposed aggregate patio, deck if grade does not allow patio
- 30 year architectural composition roofing
- Complementing hardwood floors

Where Dreams Are Built

- Wood wrapped windows
- Shadow box with wainscot
- Rounded corners throughout
- Recessed can lighting in many rooms

Ο

ORRIS

Μ

E

• 7 phone and 7 cable jacks

- All interior doors painted 6 panel masonite, glass in pantry door in kitchen
- Raised arch panel cabinets
- Pre-plumbed for central vacuum system
- Pre-wired for security system and garage door opener(s)

### norrishomesinc.com